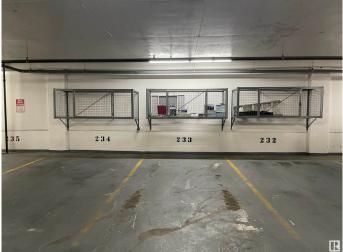

## \$34,000

0 Bedroom, 0.00 Bathroom, Condo / Townhouse on 0.00 Acres

Downtown (Edmonton), Edmonton, AB

Don't miss this rare opportunity to own a parking stall in the Ice District! This stall is located in the prestigious Ultima building in the heart of Edmonton's downtown core, and comes with an attached storage cage. Use it yourself or rent it out between \$275-\$300/mth. Low condo fees & property taxes are less than \$50/mth combined.