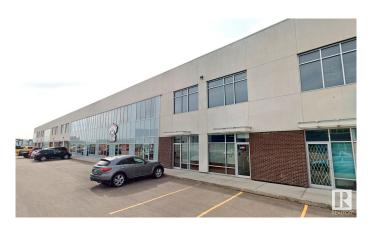

### **\$0**

0 Bedroom, 0.00 Bathroom, Industrial on 0.00 Acres

Mistatim Industrial, Edmonton, AB

The property is 3,300sq.ft.± of Office/Warehouse Space. It features both grade loading. Conveniently located just off 137 Avenue and 156 Street, the site offers quick access to major routes, including St. Albert Trail, Yellowhead Trail, and Anthony Henday Drive. This property is ideal for businesses in manufacturing, transportation and logistics, retail showrooms, and more.