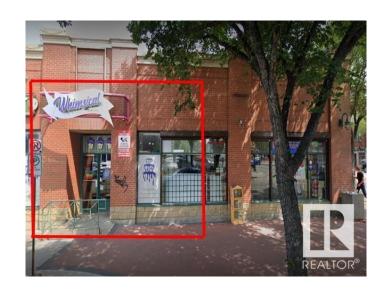

### \$0

0 Bedroom, 0.00 Bathroom, Retail on 0.00 Acres

Strathcona, Edmonton, AB

An incredible opportunity awaits in the heart of Whyte Avenue, Edmonton's premier shopping and entertainment district. This 1,698 SF retail space is now available for lease, offering high foot traffic, excellent visibility, and a vibrant atmosphere ideal for a variety of businesses. This is a rare chance to secure a retail space in one of Edmonton's most sought-after commercial corridors. Whether you're launching a new business or expanding an existing one, this location provides the visibility and customer base to thrive.