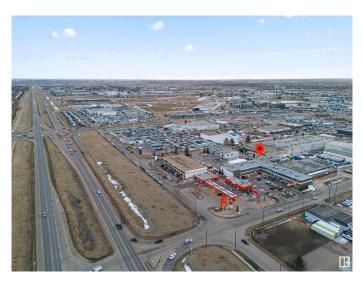

#### \$649,900

0 Bedroom, 0.00 Bathroom, Office on 0.00 Acres

Strathcona Industrial Park, Edmonton, AB

Say NO to Lease and be a Proud Owner of your OFFICE SPACE in a highly Exposed Professional Building of South Edmonton. If you are New Start-up or looking an expansion for your growing business, this Perfect OFFICE Space on SALE is a great Opportunity. 2nd floor Corner Unit Office Condo with HIGH VISIBILITY is situated at the Corner of 91 Street & 35 Avenue NW. Easy Access to WhiteMud Drive and Anthony Henday by 91 Street, it comes with Reception Area, 5 Office rooms, Spacious Boardroom/Meeting Room, Personal Kitchen & Private Washroom. The whole building complex comes with commercial Mix varying from Accountant, Immigration Consultant, Doctor and Lawyers. Currently Zoned IB. Excellent Location to open various type of Business. Elevator Access from Lobby to the Second Floor. Common Parking area available for up to 50 cars. And much more.