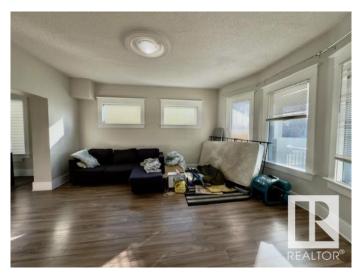

#### \$519.999

6 Bedroom, 2.50 Bathroom, 1,508 sqft Single Family on 0.00 Acres

Ritchie, Edmonton, AB

Prime Corner Property in Desirable Ritchie – High Exposure & Endless Potential! Perfect for business, investment, or redevelopment! This beautiful home features 4+2 bedrooms & 2 kitchens. Main Floor has a Spacious, bright living room, and huge dining room. Maple cabinet kitchen, Half bath and laundry. Upper Level: 4 large bedrooms + 1 full bath. Separate Entrance to the basement with a kitchen, family room and 2 bedroom. Ample parking with an oversized garage & backyard space. Don't miss this fantastic investment opportunity!

### Interior

Appliances Dishwasher-Built-In, Dryer-Two, Refrigerators-Two, Stoves-Two,

Washers-Two

Heating Forced Air-1, Natural Gas

Stories 3

Has Basement Yes

Basement Full, Finished