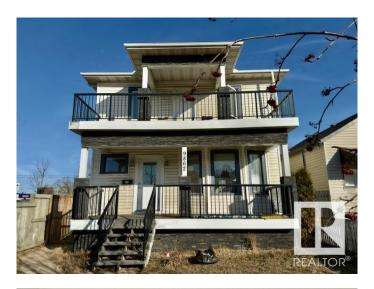

# \$519,999 - 9862 76 Avenue, Edmonton

MLS® #E4424736

#### \$519.999

6 Bedroom, 2.50 Bathroom, 1,508 sqft Single Family on 0.00 Acres

Ritchie, Edmonton, AB

Prime Corner Property in Desirable Ritchie – High Exposure & Endless Potential! Perfect for business, investment, or redevelopment! This beautiful home features 4+2 bedrooms & 2 kitchens. Main Floor has a Spacious, bright living room, and huge dining room. Maple cabinet kitchen, Half bath and laundry. Upper Level: 4 large bedrooms + 1 full bath. Separate Entrance to the basement with a kitchen, family room and 2 bedroom. Ample parking with an oversized garage & backyard space. Don't miss this fantastic investment opportunity!

#### **Essential Information**

MLS® # E4424736 Price \$519,999

Bedrooms 6

Bathrooms 2.50

Full Baths 2

Half Baths 1

Square Footage 1,508 Acres 0.00 Year Built 1911

Type Single Family

#### **Exterior**

Exterior Wood, Stone, Vinyl

Exterior Features Corner Lot, Fenced, Flat Site, Landscaped, Schools, Shopping Nearby

Roof Asphalt Shingles

Construction Wood, Stone, Vinyl

Foundation Concrete Perimeter