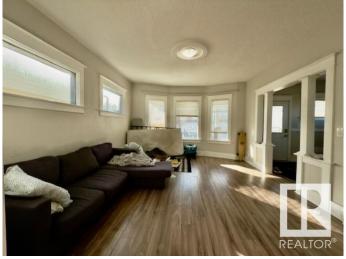

#### \$519.999

6 Bedroom, 2.50 Bathroom, 1,508 sqft Single Family on 0.00 Acres

Ritchie, Edmonton, AB

Prime Corner Property in Desirable Ritchie – High Exposure & Endless Potential! Perfect for business, investment, or redevelopment! This beautiful home features 4+2 bedrooms & 2 kitchens. Main Floor has a Spacious, bright living room, and huge dining room. Maple cabinet kitchen, Half bath and laundry. Upper Level: 4 large bedrooms + 1 full bath. Separate Entrance to the basement with a kitchen, family room and 2 bedroom. Ample parking with an oversized garage & backyard space. Don't miss this fantastic investment opportunity!

### Interior

Appliances Dishwasher-Built-In, Dryer-Two, Refrigerators-Two, Stoves-Two,

Washers-Two

Heating Forced Air-1, Natural Gas

Stories 3

Has Basement Yes

Basement Full, Finished