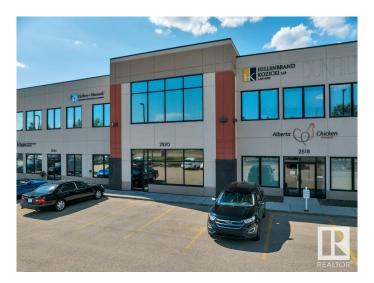

# \$540,000 - 208 2520 Ellwood Drive, Edmonton

MLS® #E4424639

## \$540,000

0 Bedroom, 0.00 Bathroom, Office on 0.00 Acres

Ellerslie Industrial, Edmonton, AB

Explore up to 1,853 sq ft of meticulously designed office space on the second floor, featuring a thoughtful layout that includes a variety of rooms. This includes multiple offices, meeting room and staff room. This unique offering is perfect for businesses looking to establish a prominent presence in Edmonton's southwest area. Whether for sale or lease, this property provides an exceptional opportunity to secure a well-equipped workspace tailored to diverse business needs. Some furniture can be included.