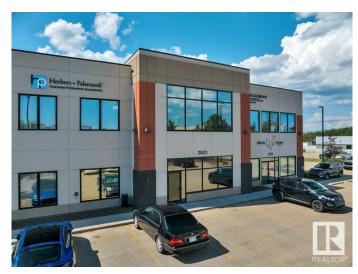

# \$540,000 - 208 2520 Ellwood Drive, Edmonton

MLS® #E4424639

## \$540,000

0 Bedroom, 0.00 Bathroom, Office on 0.00 Acres

Ellerslie Industrial, Edmonton, AB

Explore up to 1,853 sq ft of meticulously designed office space on the second floor, featuring a thoughtful layout that includes a variety of rooms. This includes multiple offices, meeting room and staff room. This unique offering is perfect for businesses looking to establish a prominent presence in Edmonton's southwest area. Whether for sale or lease, this property provides an exceptional opportunity to secure a well-equipped workspace tailored to diverse business needs. Some furniture can be included.