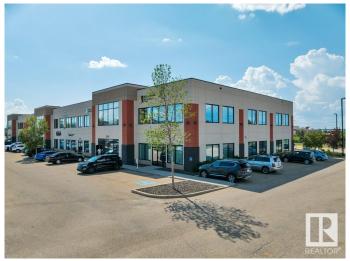

# \$540,000 - 208 2520 Ellwood Drive, Edmonton

MLS® #E4424639

## \$540,000

0 Bedroom, 0.00 Bathroom, Office on 0.00 Acres

Ellerslie Industrial, Edmonton, AB

Explore up to 1,853 sq ft of meticulously designed office space on the second floor, featuring a thoughtful layout that includes a variety of rooms. This includes multiple offices, meeting room and staff room. This unique offering is perfect for businesses looking to establish a prominent presence in Edmonton's southwest area. Whether for sale or lease, this property provides an exceptional opportunity to secure a well-equipped workspace tailored to diverse business needs. Some furniture can be included.