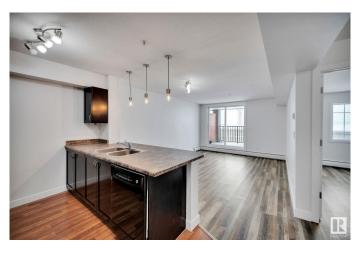

## \$149,900

1 Bedroom, 1.00 Bathroom, 549 sqft Condo / Townhouse on 0.00 Acres

South Terwillegar, Edmonton, AB

Stop renting and start owning! This fantastic ground-floor 1-bedroom condo in South Terwillegar is the perfect place to call home. Featuring an open kitchen, cozy living room, spacious bedroom, and newer vinyl flooring with fresh paint, this unit is move-in ready. Enjoy your own private patio space, convenient in-suite laundry, and easy access to the Terwillegar Rec Centre, Ambleside shopping, groceries, transit, the Henday, and more! The building offers a fitness room, and the unit includes one above-ground parking stall. Plus, the low condo fee of just \$349.50 covers heat, water, and sewer. Don't miss out!