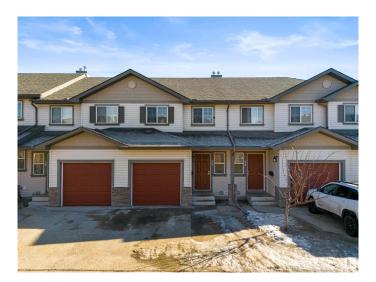

## \$314,900

3 Bedroom, 1.50 Bathroom, 1,218 sqft Condo / Townhouse on 0.00 Acres

Wild Rose, Edmonton, AB

Located in the desirable community of Wild Rose, this home is a great opportunity for first-time buyers or investors! This 1218 SqFt, 2-story townhome boasts 3 bedrooms, 1.5 bathrooms, and is conveniently located close to parks, playgrounds, and walking paths. Enjoy an open-concept kitchen with plenty of space for cooking, dining, and entertaining your guests. With an attached garage and quick access to shopping and transportation nearby, you'll never be far from what you need. Fully renovated, you can move in right away and enjoy all that's waiting for you in Wild Rose.

Year Built 2005

Type Condo / Townhouse

Sub-Type Townhouse

Style 2 Storey
Status Active

### **Exterior**

Exterior Wood, Vinyl

Exterior Features Landscaped, Playground Nearby, Public Transportation, Schools,

Shopping Nearby, See Remarks

Roof Asphalt Shingles

Construction Wood, Vinyl

Foundation Concrete Perimeter