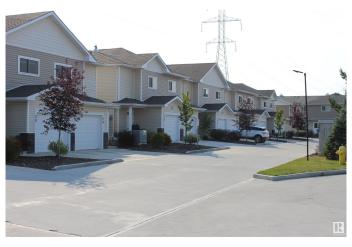

### \$12,750,000

0 Bedroom, 0.00 Bathroom, Multi-Family Commercial on 0.00 Acres

Ellerslie, Edmonton, AB

The Edwards Townhouse Complex is a seven-building complex, total of 44 townhouse units. Built between 2012-2014. Each townhouse unit is two stories, with 3 bedrooms and 2.5 bathrooms. Each unit has a furnace and hot water tank, as well as a single attached garage. All units are above grade, no basements. The total sq. ft. of each unit excluding garage, is 1,183 square feet. The master bedrooms have walk-in closets and there is a washer and dryer in each unit. The kitchens are equipped with four appliances and an island. 95 Total Parking Stalls. 3.17 Acre Site. The exterior consists of vinyl siding as well as stone detailing and asphalt shingles on peaked roofs. Additional site improvements include perimeter landscaping, walkways, fencing, curbing, and light poles. Buyer to purchase title insurance in lieu of RPR. Mortgage must be assumed, Original Mortgage \$8.5m, Outstanding Bal \$7.9m+/-, P+I \$38,752.65,10 Year Term, 30 Year AM, Int Rate 3.65%, Mortgage Matures Nov 1, 2029.All numbers are proforma numbers.