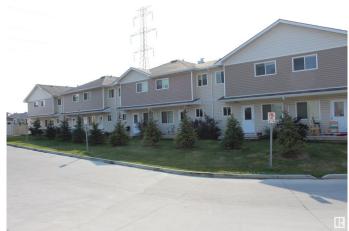

### \$12,750,000

0 Bedroom, 0.00 Bathroom, Multi-Family Commercial on 0.00 Acres

Ellerslie, Edmonton, AB

The Edwards Townhouse Complex is a seven-building complex, total of 44 townhouse units. Built between 2012-2014. Each townhouse unit is two stories, with 3 bedrooms and 2.5 bathrooms. Each unit has a furnace and hot water tank, as well as a single attached garage. All units are above grade, no basements. The total sq. ft. of each unit excluding garage, is 1,183 square feet. The master bedrooms have walk-in closets and there is a washer and dryer in each unit. The kitchens are equipped with four appliances and an island. 95 Total Parking Stalls. 3.17 Acre Site. The exterior consists of vinyl siding as well as stone detailing and asphalt shingles on peaked roofs. Additional site improvements include perimeter landscaping, walkways, fencing, curbing, and light poles. Buyer to purchase title insurance in lieu of RPR. Mortgage must be assumed, Original Mortgage \$8.5m, Outstanding Bal \$7.9m+/-, P+I \$38,752.65,10 Year Term, 30 Year AM, Int Rate 3.65%, Mortgage Matures Nov 1, 2029.All numbers are proforma numbers.