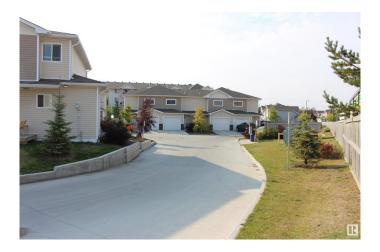

### \$12,750,000

0 Bedroom, 0.00 Bathroom, Multi-Family Commercial on 0.00 Acres

Ellerslie, Edmonton, AB

The Edwards Townhouse Complex is a seven-building complex, total of 44 townhouse units. Built between 2012-2014. Each townhouse unit is two stories, with 3 bedrooms and 2.5 bathrooms. Each unit has a furnace and hot water tank, as well as a single attached garage. All units are above grade, no basements. The total sq. ft. of each unit excluding garage, is 1,183 square feet. The master bedrooms have walk-in closets and there is a washer and dryer in each unit. The kitchens are equipped with four appliances and an island. 95 Total Parking Stalls. 3.17 Acre Site. The exterior consists of vinyl siding as well as stone detailing and asphalt shingles on peaked roofs. Additional site improvements include perimeter landscaping, walkways, fencing, curbing, and light poles. Buyer to purchase title insurance in lieu of RPR. Mortgage must be assumed, Original Mortgage \$8.5m, Outstanding Bal \$7.9m+/-, P+I \$38,752.65,10 Year Term, 30 Year AM, Int Rate 3.65%, Mortgage Matures Nov 1, 2029.All numbers are proforma numbers.