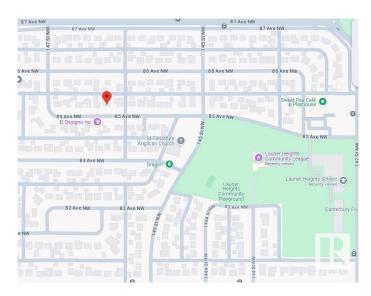

#### \$319.000

0 Bedroom, 0.00 Bathroom, Single Family on 0.00 Acres

Laurier Heights, Edmonton, AB

This 25 ft wide by 100 ft long vacant lot offers the perfect opportunity to build your dream home in one of Edmonton's most desirable communities. Prime location with a wealth of amenities nearby, including shopping, golf courses, and the Laurier Heights Community Center & Arena - minutes from downtown. Enjoy the convenience of being within walking distance to Laurier Heights School (Elementary and Junior High), the Edmonton Valley Zoo, parks, and the scenic North Saskatchewan River. This mature community features a charming blend of old and new homes and offers the best of both nature and urban living. The lot is ready for development, as the existing home has already been demolished. You have the option to purchase the lot and build your dream home yourself, or work with a builder of your choice. Imagine creating a beautiful two-story home with a legal basement suite for extra income and a double detached garage. Don't miss the chance to secure your future in this vibrant, family-friendly neighborhood!

# **Community Information**

Address 14610 85 Ave

Area Edmonton

Subdivision Laurier Heights

City Edmonton
County ALBERTA

Province AB

Postal Code T5R 3Z4

## **Exterior**

Exterior Features Back Lane, Golf Nearby, Playground Nearby, Public Transportation,

Schools, Shopping Nearby