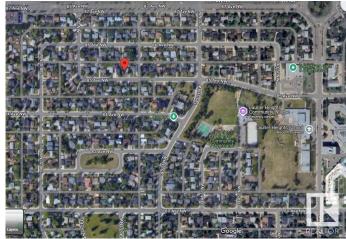

#### \$319.000

0 Bedroom, 0.00 Bathroom, Single Family on 0.00 Acres

Laurier Heights, Edmonton, AB

This 25 ft wide by 100 ft long vacant lot offers the perfect opportunity to build your dream home in one of Edmonton's most desirable communities. Prime location with a wealth of amenities nearby, including shopping, golf courses, and the Laurier Heights Community Center & Arena - minutes from downtown. Enjoy the convenience of being within walking distance to Laurier Heights School (Elementary and Junior High), the Edmonton Valley Zoo, parks, and the scenic North Saskatchewan River. This mature community features a charming blend of old and new homes and offers the best of both nature and urban living. The lot is ready for development, as the existing home has already been demolished. You have the option to purchase the lot and build your dream home yourself, or work with a builder of your choice. Imagine creating a beautiful two-story home with a legal basement suite for extra income and a double detached garage. Don't miss the chance to secure your future in this vibrant, family-friendly neighborhood!

# **Community Information**

Address 14610 85 Ave

Area Edmonton

Subdivision Laurier Heights

City Edmonton
County ALBERTA

Province AB

Postal Code T5R 3Z4

## **Exterior**

Exterior Features Back Lane, Golf Nearby, Playground Nearby, Public Transportation,

Schools, Shopping Nearby