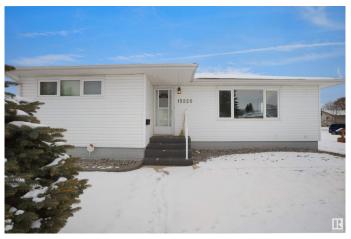

## \$649,000

2 Bedroom, 1.50 Bathroom, 1,051 sqft Single Family on 0.00 Acres

Jasper Park, Edmonton, AB

INVESTOR ALERT! This sough after 52'x147'. Corner lot offering over 700 sq/m. Ideal for a wide range of redevelopment possibilities. This property is perfect for your next multi-unit or custom project and is located in the mature neighbourhood of Jasper Park. The home is clean and well-maintained with 2 bedrooms and a double detached garage. Close to WEM, Whitemud Dr, LRT and Downtown! This is a rare property with huge potential.

# **Amenities**

Amenities Deck

Parking Double Garage Detached