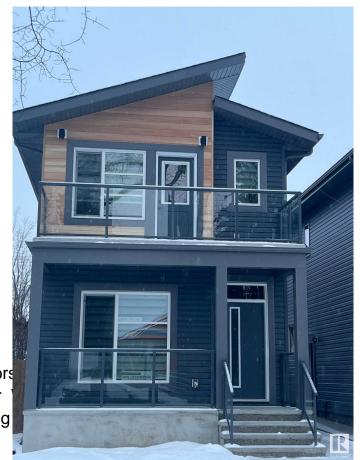

# \$614,900 - 12110 123 Street, Edmonton

MLS® #E4422771

#### \$614,900

5 Bedroom, 4.00 Bathroom, 1,665 sqft Single Family on 0.00 Acres

Prince Charles, Edmonton, AB

This beautifully designed two-storey home features a legal one-bedroom suite, perfect for extra income or guests! The main floor boasts 9' ceilings and an open-concept living, dining, and kitchen area with sleek quartz countertops. You'll find a convenient bedroom and a 3-piece bathroom on this level. Upstairs, the primary suite offers a private balcony, a luxurious 4-piece ensuite, and a spacious walk-in closet. Two additional bedrooms, a flexible space for your needs, a 4-piece bathroom, and a handy laundry room complete the upper floor. Plus, enjoy the added benefit of a large double detached garage! This home combines style and functionalityâ€"perfect for modern living!

#### **Essential Information**

MLS® # E4422771 Price \$614,900

Bedrooms 5 Bathrooms 4.00

Full Baths 4

Square Footage 1,665 Acres 0.00 Year Built 2024

Type Single Family

Sub-Type Detached Single Family

Style 2 Storey
Status Active