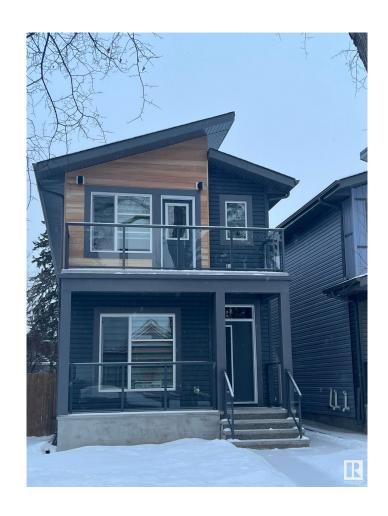

# \$614,900 - 12110 123 Street, Edmonton

MLS® #E4422771

#### \$614,900

5 Bedroom, 4.00 Bathroom, 1,665 sqft Single Family on 0.00 Acres

Prince Charles, Edmonton, AB

This beautifully designed two-storey home features a legal one-bedroom suite, perfect for extra income or guests! The main floor boasts 9' ceilings and an open-concept living, dining, and kitchen area with sleek quartz countertops. You'll find a convenient bedroom and a 3-piece bathroom on this level. Upstairs, the primary suite offers a private balcony, a luxurious 4-piece ensuite, and a spacious walk-in closet. Two additional bedrooms, a flexible space for your needs, a 4-piece bathroom, and a handy laundry room complete the upper floor. Plus, enjoy the added benefit of a large double detached garage! This home combines style and functionalityâ€"perfect for modern living!

#### **Essential Information**

MLS® # E4422771 Price \$614,900

Bedrooms 5 Bathrooms 4.00

Full Baths 4

Square Footage 1,665 Acres 0.00 Year Built 2024

Type Single Family

Sub-Type Detached Single Family

Style 2 Storey
Status Active