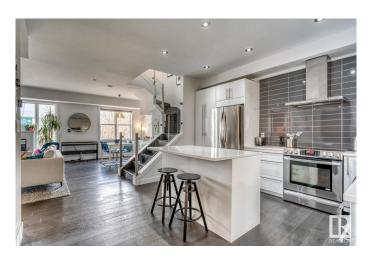

### \$425,000

2 Bedroom, 1.50 Bathroom, 1,188 sqft Condo / Townhouse on 0.00 Acres

Garneau, Edmonton, AB

STUNNING and UPGRADED 2 STOREY condo in the heart of Garneau!! Enjoy Open concept living area with large windows for plenty of natural light, a gorgeous kitchen with tons of cabinets and beautiful QUARTS countertops. Huge living room with a fireplace has all the space needed for your funiture and perfect for entertaining. Second floor offers 2 spacious bedrooms, loft/office/desk space oasis and a luxury bath with a massive walk-in GLASS SHOWER. Also on the upper level is access to your outdoor balcony. Enjoy the secured and heated UNDERGROUND parking! Walking distance to U of A, all amenities, public transportation, the Old Strathcona Farmer's Market and much more.