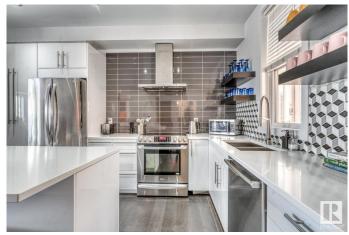

### \$425,000

2 Bedroom, 1.50 Bathroom, 1,188 sqft Condo / Townhouse on 0.00 Acres

Garneau, Edmonton, AB

STUNNING and UPGRADED 2 STOREY condo in the heart of Garneau!! Enjoy Open concept living area with large windows for plenty of natural light, a gorgeous kitchen with tons of cabinets and beautiful QUARTS countertops. Huge living room with a fireplace has all the space needed for your funiture and perfect for entertaining. Second floor offers 2 spacious bedrooms, loft/office/desk space oasis and a luxury bath with a massive walk-in GLASS SHOWER. Also on the upper level is access to your outdoor balcony. Enjoy the secured and heated UNDERGROUND parking! Walking distance to U of A, all amenities, public transportation, the Old Strathcona Farmer's Market and much more.