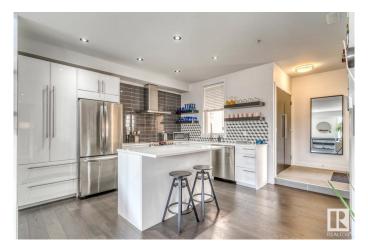

### \$425,000

2 Bedroom, 1.50 Bathroom, 1,188 sqft Condo / Townhouse on 0.00 Acres

Garneau, Edmonton, AB

STUNNING and UPGRADED 2 STOREY condo in the heart of Garneau!! Enjoy Open concept living area with large windows for plenty of natural light, a gorgeous kitchen with tons of cabinets and beautiful QUARTS countertops. Huge living room with a fireplace has all the space needed for your funiture and perfect for entertaining. Second floor offers 2 spacious bedrooms, loft/office/desk space oasis and a luxury bath with a massive walk-in GLASS SHOWER. Also on the upper level is access to your outdoor balcony. Enjoy the secured and heated UNDERGROUND parking! Walking distance to U of A, all amenities, public transportation, the Old Strathcona Farmer's Market and much more.