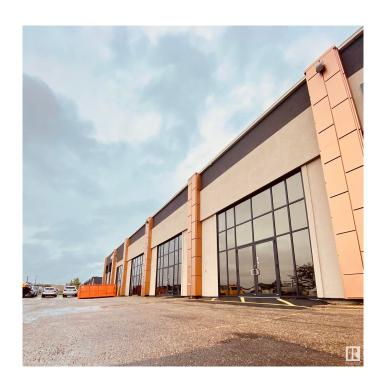

### \$749,900

0 Bedroom, 0.00 Bathroom, Office on 0.00 Acres

Strathcona Industrial Park, Edmonton, AB

Commercial condominium located on 91 St. and 34A Ave. with storefront facing 34A Ave. and an exit leading to the building hallway. Recently renovated. Unit contains two washrooms and a small office space. The property complex offers parking with over 150 stalls, including parking stalls located right outside the entrance. High ceiling offers the opportunity to build a second floor or mezzanine to maximize the square footage of the unit. Neighboring tenants include a restaurant, dog grooming salon, retail store, signage manufacturer, and a gym. Mixed use property can function as an office space, retail, rehearsal studio, and many more.

## **Exterior**

Exterior Block, Brick Construction Block, Brick