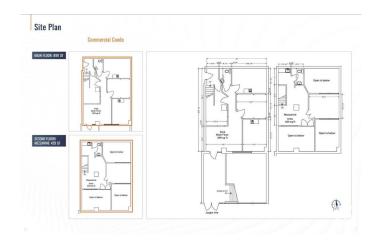

## \$625,000

0 Bedroom, 0.00 Bathroom, Retail on 0.00 Acres

Downtown (Edmonton), Edmonton, AB

Visit the Listing Brokerage (and/or listing REALTOR®) website to obtain additional information. Cambridge Lofts Commercial Condo is an exceptional property located on Jasper Avenue, one of Edmonton's most prominent and bustling streets, offering high visibility and easy access to key amenities. Situated in the heart of the downtown core and surrounded by office buildings, retail spaces, and residential developments, this location benefits from a steady flow of pedestrian traffic and a vibrant entertainment district.