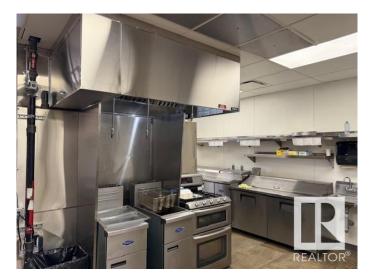

#### \$149,000

0 Bedroom, 0.00 Bathroom, Business on 0.00 Acres

Strathcona Industrial Park, Edmonton, AB

Takeout Pizza Located In A Very Desirable Location In A Busy Shopping Plaza on 34 Avenue. Can Be Converted To Indian or Other Ethnic Takeout. Very Attractive Rent Rates and Lease In Place.