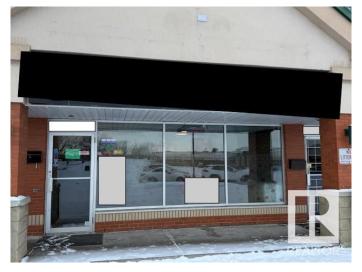

#### \$149,000

0 Bedroom, 0.00 Bathroom, Business on 0.00 Acres

Strathcona Industrial Park, Edmonton, AB

Takeout Pizza Located In A Very Desirable Location In A Busy Shopping Plaza on 34 Avenue. Can Be Converted To Indian or Other Ethnic Takeout. Very Attractive Rent Rates and Lease In Place.