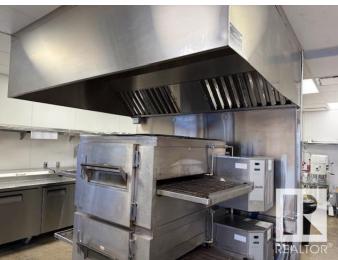

#### \$149,000

0 Bedroom, 0.00 Bathroom, Business on 0.00 Acres

Strathcona Industrial Park, Edmonton, AB

Takeout Pizza Located In A Very Desirable Location In A Busy Shopping Plaza on 34 Avenue. Can Be Converted To Indian or Other Ethnic Takeout. Very Attractive Rent Rates and Lease In Place.