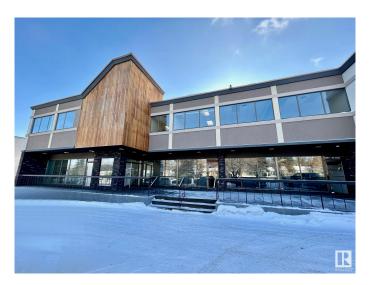

#### \$0

0 Bedroom, 0.00 Bathroom, Office on 0.00 Acres

Rosedale Industrial, Edmonton, AB

2390 Square feet of 2nd floor nicely developed office space with ample parking and 7 outside offices with natural light, private waiting area and private reception area, lunch room and boardroom. Highly secure space with available cameras and alarms professionally installed by Price Langevin Security Consultants. Part of a 20,000 square foot building with 6 professional tenants.

## **Exterior**

Exterior Block
Construction Block