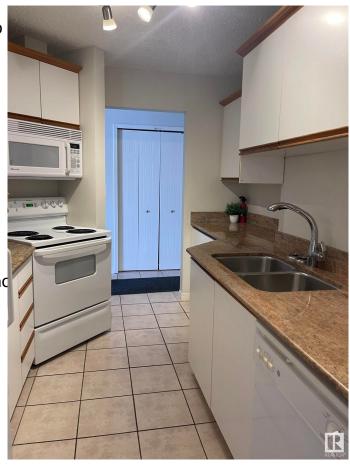

## \$124,900

1 Bedroom, 1.00 Bathroom, 661 sqft Condo / Townhouse on 0.00 Acres

Fulton Place, Edmonton, AB

This is a one bedroom gem in a great location. Clean, quiet and great floor plan, with a really spacious kitchen, comfy living room area, a cozy dining area and a space for a desk or yoga mat!! Bedroom is huge with double door closet, clean 4 piece bathroom and a combo unit washer/dryer inside the suite. Shower head updated, newer tiles in bathroom and some updated plumbing. Double security door entrance, includes a titled parking stall and this unit is an end unit, so close to back door entrance for easy access to parking. Parking stall includes power, condo fees include utilities except electricity. Large patio doors and a patio for fresh air and natural light. Location is great for downtown commute and close to public transportation!! Shopping and all amenities within walking distance.