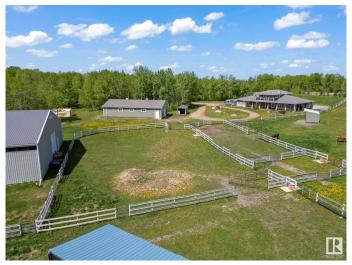

### \$1,495,000

3 Bedroom, 2.50 Bathroom, 2,757 sqft Rural on 40.03 Acres

None, Rural Strathcona County, AB

Discover serene country living in rural Strathcona County with this beautiful custom-built 1- 1/2 storey home. Spanning a massive 2,756 sq ft, this home features 3 large bedrooms, 2.5 baths, and sits on a sprawling 40-acre estate with rolling hills and scenic trails. Ideal for equestrian enthusiasts, the property includes a 152' x 70' riding arena, a barn with 6 stalls, and fully fenced ranch areas with 2 large pastures. This estate blends luxury indoor living with an expansive outdoor haven, perfect for those seeking tranquility or a vibrant outdoor lifestyle. A rare opportunity to own a piece of paradise in a coveted area.

#### **Exterior**

Exterior Wood

Exterior Features Fenced, Landscaped

Construction Wood

Foundation Insulated Concrete Form