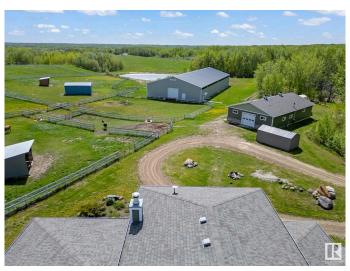

### \$1,495,000

3 Bedroom, 2.50 Bathroom, 2,757 sqft Rural on 40.03 Acres

None, Rural Strathcona County, AB

Discover serene country living in rural Strathcona County with this beautiful custom-built 1- 1/2 storey home. Spanning a massive 2,756 sq ft, this home features 3 large bedrooms, 2.5 baths, and sits on a sprawling 40-acre estate with rolling hills and scenic trails. Ideal for equestrian enthusiasts, the property includes a 152' x 70' riding arena, a barn with 6 stalls, and fully fenced ranch areas with 2 large pastures. This estate blends luxury indoor living with an expansive outdoor haven, perfect for those seeking tranquility or a vibrant outdoor lifestyle. A rare opportunity to own a piece of paradise in a coveted area.

#### **Exterior**

Exterior Wood

Exterior Features Fenced, Landscaped

Construction Wood

Foundation Insulated Concrete Form