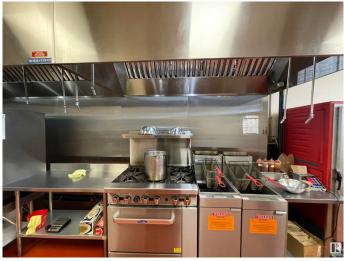

#### \$295,000

0 Bedroom, 0.00 Bathroom, Business on 0.00 Acres

Oxford, Edmonton, AB

This 50 Seat Restaurant Located on North Side Of Edmonton In A Shopping Plaza Anchored By Tim Horton's Shoppers Drug Mart , Sace On Food. The Buyer Can Change The Cuisine Subject To Landlord Approval.