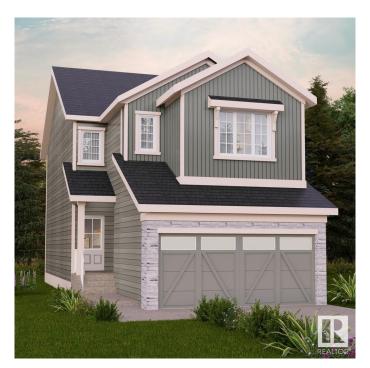

# \$549,900 - 431 29 Street, Edmonton

MLS® #E4421263

#### \$549.900

3 Bedroom, 2.50 Bathroom, 1,840 sqft Single Family on 0.00 Acres

Alces, Edmonton, AB

Surrounded by natural beauty, Alces has endless paved walking trails, community park spaces and is close to countless amenities. Perfect for modern living and outdoor lovers. The Otis-Z'. This Zero-Lot-Line home is built with your growing family in mind. This single-family zero lot line home features 3 bedrooms, 2.5 bathrooms and an expansive walk-in closet in the primary bedroom. Enjoy extra living space on the main floor with the laundry room on the second floor. The 9-foot ceilings, open to below concept and quartz countertops throughout blends style and functionality for your family to build endless memories. \*\*PLEASE NOTE\*\* PICTURES ARE OF SIMILAR HOME: ACTUAL HOME. PLANS, FIXTURES, AND FINISHES MAY VARY AND ARE SUBJECT TO **AVAILABILITY/CHANGES WITHOUT** NOTICE. COMPLETION ESTIMATED FEB-APR 2025.