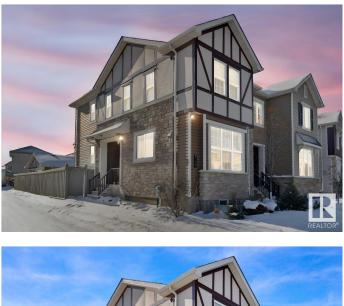

# \$475,000 - 8125 Chappelle Way, Edmonton

MLS® #E4421229

#### \$475,000

3 Bedroom, 2.50 Bathroom, 1,473 sqft Single Family on 0.00 Acres

Chappelle Area, Edmonton, AB

Charming Half Duplex on Prime Corner Lot – A Minute's Walk to School offers: Spacious Living main level with airy ambiance and 9-foot ceilings that enhance the sense of space throughout the home. Modern Kitchen is equipped with sleek countertops, ample cabinetry, and modern appliances, making meal preparation a delight. Retreat to well-sized three bedrooms on the second level, designed for relaxation and comfort. Insuite bathroom and walking closet in the primary bedroom, upstaires loundry are just added features for comfort and conviniance. Benefit from a spacious double detached garage, providing ample storage and parking space. Situated on a desirable corner lot, this home is just minutes walk from a reputable school, making morning routines effortless. The corner lot offers a generous yard space, perfect for outdoor activities and gardening. Don't miss this opportunity to own a home that combines modern living with convenience. Freshly painted throughout.

Built in 2017

#### **Essential Information**

| MLS® #   | E4421229  |
|----------|-----------|
| Price    | \$475,000 |
| Bedrooms | 3         |

| Bathrooms      | 2.50          |
|----------------|---------------|
| Full Baths     | 2             |
| Half Baths     | 1             |
| Square Footage | 1,473         |
| Acres          | 0.00          |
| Year Built     | 2017          |
| Туре           | Single Family |
| Sub-Type       | Half Duplex   |
| Style          | 2 Storey      |
| Status         | Active        |

## **Community Information**

| Address     | 8125 Chappelle Way |
|-------------|--------------------|
| Area        | Edmonton           |
| Subdivision | Chappelle Area     |
| City        | Edmonton           |
| County      | ALBERTA            |
| Province    | AB                 |
| Postal Code | T6W 3L7            |

### Exterior

| Exterior          | Wood, Vinyl                                    |
|-------------------|------------------------------------------------|
| Exterior Features | Corner Lot, Fenced, Playground Nearby, Schools |
| Roof              | Asphalt Shingles                               |
| Construction      | Wood, Vinyl                                    |
| Foundation        | Concrete Perimeter                             |