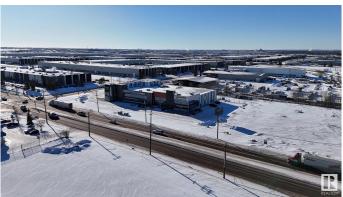

# \$13,995,000

0 Bedroom, 0.00 Bathroom, Industrial on 0.00 Acres

Roper Industrial, Edmonton, AB

Court Ordered Sale. The Former Action Flooring Building offers 57,593 sq.ft.± on a 4.22± acre site, including 1.64± acres of development-ready land. The property is comprised of small and mid sized bays offering developed office, retail showroom and warehouse space with 4 Dock level loading Doors and 6 Grade level loading doors. This property offers an exceptional opportunity for an owner-user to occupy a portion of the premises while leveraging the remaining space to generate additional revenue. The surplus areas present versatile possibilities, including leasing to tenants for steady income or potentially subdividing and condominiumizing the property to maximize its value and market appeal.