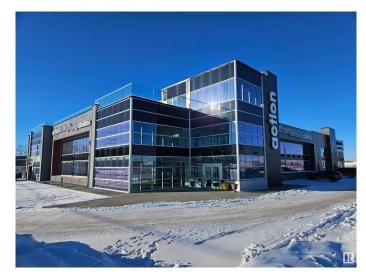

# \$13,995,000

0 Bedroom, 0.00 Bathroom, Industrial on 0.00 Acres

Roper Industrial, Edmonton, AB

Court Ordered Sale. The Former Action Flooring Building offers 57,593 sq.ft.± on a 4.22± acre site, including 1.64± acres of development-ready land. The property is comprised of small and mid sized bays offering developed office, retail showroom and warehouse space with 4 Dock level loading Doors and 6 Grade level loading doors. This property offers an exceptional opportunity for an owner-user to occupy a portion of the premises while leveraging the remaining space to generate additional revenue. The surplus areas present versatile possibilities, including leasing to tenants for steady income or potentially subdividing and condominiumizing the property to maximize its value and market appeal.

# **Community Information**

Address 6810 50 Street

Area Edmonton

Subdivision Roper Industrial

City Edmonton
County ALBERTA

Province AB

Postal Code T6B 2N7