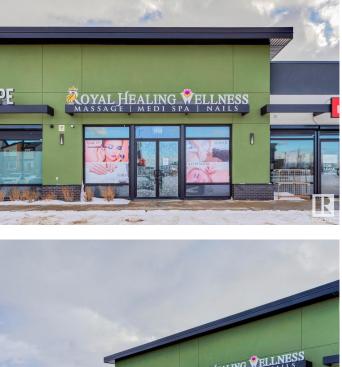

#### \$104,000

0 Bedroom, 0.00 Bathroom, Retail on 0.00 Acres

Charlesworth, Edmonton, AB

Discover your next business venture with this Fully Built-out Wellness Salon & Spa 1525 sq.ft.ű (ASSET SALE)offering a luxurious blend of massage, pedicure, and manicure services. This impeccably designed space provides an unparalleled experience for clients and is ready for immediate operation by its new owner. Prime Location Situated in a high-traffic area with excellent visibility and ample parking, attracting a loyal clientele and walk-ins. Fully Equipped: premium massage tables, luxury pedicure chairs with built-in massage functionality, manicure stations, Stylish Design: Modern and chic interiors with soothing lighting, premium flooring, and comfortable seating to enhance the customer experience. Multiple Treatment Rooms: Private, soundproof rooms for massage therapy or other wellness treatments, ensuring maximum comfort and privacy. Average Household Income \$115,210.

## **Community Information**

| Address     | 3739 8 Avenue |
|-------------|---------------|
| Area        | Edmonton      |
| Subdivision | Charlesworth  |
| City        | Edmonton      |
| County      | ALBERTA       |
| Province    | AB            |
| Postal Code | T6X 2G6       |