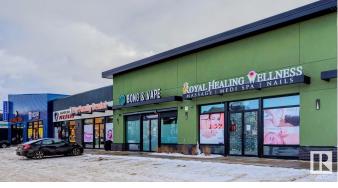

#### \$104,000

0 Bedroom, 0.00 Bathroom, Retail on 0.00 Acres

Charlesworth, Edmonton, AB

Discover your next business venture with this Fully Built-out Wellness Salon & Spa 1525 sq.ft.ű (ASSET SALE)offering a luxurious blend of massage, pedicure, and manicure services. This impeccably designed space provides an unparalleled experience for clients and is ready for immediate operation by its new owner. Prime Location Situated in a high-traffic area with excellent visibility and ample parking, attracting a loyal clientele and walk-ins. Fully Equipped: premium massage tables, luxury pedicure chairs with built-in massage functionality, manicure stations, Stylish Design: Modern and chic interiors with soothing lighting, premium flooring, and comfortable seating to enhance the customer experience. Multiple Treatment Rooms: Private, soundproof rooms for massage therapy or other wellness treatments, ensuring maximum comfort and privacy. Average Household Income \$115,210.

## **Community Information**

| Address     | 3739 8 Avenue |
|-------------|---------------|
| Area        | Edmonton      |
| Subdivision | Charlesworth  |
| City        | Edmonton      |
| County      | ALBERTA       |
| Province    | AB            |
| Postal Code | T6X 2G6       |