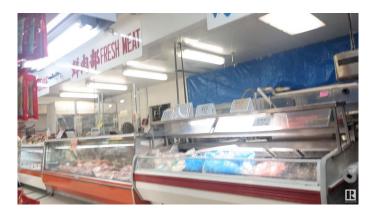

#### \$100,000

0 Bedroom, 0.00 Bathroom, Business on 0.00 Acres

Boyle Street, Edmonton, AB

Business for Sale. Successful iconic community grocery business for sale. Freestanding, fully equipped and fully functional. Prime location centrally located facing Jasper Avenue next to LRT/metro line, steps away from station. Owner retiring after 37 years. 8,500 sf of grocery retail, fish and meat shop and commercial kitchen and over 800 sq ft of walk-in cooler and freezer area. 3,300 sf of basement for distribution and stock storage. 8x8 grade loading dock door at the back. All equipment stay including cash counters with moving belt, entire saltwater tank and meat systems, 2 walk-in coolers, 2 walk-in freezers, a fork lift and more. List is available. Very profitable Lobster distribution business with major retail chain is included. Sellers will train. Tons for potential for adding a pharmacy, cafe, bakery, multi-lines of merchandise, kiosks for a vendors market. Attractive new lease, triple net, is available. Serious buyers and inquiries only.