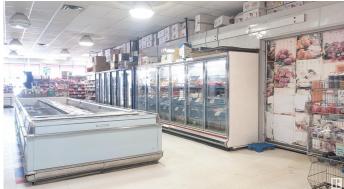

#### \$100,000

0 Bedroom, 0.00 Bathroom, Business on 0.00 Acres

Boyle Street, Edmonton, AB

Business for Sale. Successful iconic community grocery business for sale. Freestanding, fully equipped and fully functional. Prime location centrally located facing Jasper Avenue next to LRT/metro line, steps away from station. Owner retiring after 37 years. 8,500 sf of grocery retail, fish and meat shop and commercial kitchen and over 800 sq ft of walk-in cooler and freezer area. 3,300 sf of basement for distribution and stock storage. 8x8 grade loading dock door at the back. All equipment stay including cash counters with moving belt, entire saltwater tank and meat systems, 2 walk-in coolers, 2 walk-in freezers, a fork lift and more. List is available. Very profitable Lobster distribution business with major retail chain is included. Sellers will train. Tons for potential for adding a pharmacy, cafe, bakery, multi-lines of merchandise, kiosks for a vendors market. Attractive new lease, triple net, is available. Serious buyers and inquiries only.