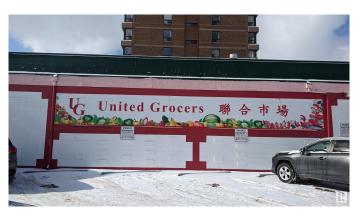

# \$100,000 - 9516 102 Avenue, Edmonton

MLS® #E4421052

#### \$100,000

0 Bedroom, 0.00 Bathroom, Business on 0.00 Acres

Boyle Street, Edmonton, AB

Business for Sale. Successful iconic community grocery business for sale. Freestanding, fully equipped and fully functional. Prime location centrally located facing Jasper Avenue next to LRT/metro line, steps away from station. Owner retiring after 37 years. 8,500 sf of grocery retail, fish and meat shop and commercial kitchen and over 800 sq ft of walk-in cooler and freezer area. 3,300 sf of basement for distribution and stock storage. 8x8 grade loading dock door at the back. All equipment stay including cash counters with moving belt, entire saltwater tank and meat systems, 2 walk-in coolers, 2 walk-in freezers, a fork lift and more. List is available. Very profitable Lobster distribution business with major retail chain is included. Sellers will train. Tons for potential for adding a pharmacy, cafe, bakery, multi-lines of merchandise, kiosks for a vendors market. Attractive new lease, triple net, is available. Serious buyers and inquiries only.