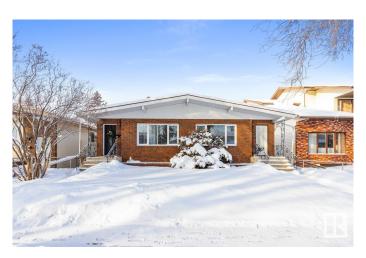

### \$1,075,000

3 Bedroom, 3.00 Bathroom, 2,129 sqft Single Family on 0.00 Acres

Bonnie Doon, Edmonton, AB

Located just one block from the Millcreek Ravine and only 5 minutes from downtown Edmonton, this immaculate side-by-side duplex offers incredible potential in the thriving Bonnie Doon market. With long term tenants on both sides, each unit spans approximately 1064 sq ft and includes 3 spacious bedrooms. 9428 features a large 16'X16' deck, complete with French doors leading into a cozy den, plus a west-facing backyard perfect for sunsets. Sitting on a massive 50'X171' lot with a quad garage, this property is in a prime location, with the surrounding area seeing increasing values. The north side of the duplex has been lovingly maintained by the same tenants for several years and includes a finished basement and a second kitchen. With Edmonton's current investor market booming, this is an exceptional opportunity to capitalize on high-demand real estate in one of the city's most desirable neighborhoods.

#### **Essential Information**

MLS® # E4420430 Price \$1,075,000

Bedrooms 3
Bathrooms 3.00
Full Baths 3

Square Footage 2,129
Acres 0.00
Year Built 1968

Type Single Family

Sub-Type Duplex Side By Side

Style Bungalow