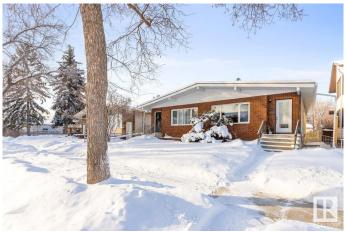

### \$1,075,000

3 Bedroom, 3.00 Bathroom, 2,129 sqft Single Family on 0.00 Acres

Bonnie Doon, Edmonton, AB

Located just one block from the Millcreek Ravine and only 5 minutes from downtown Edmonton, this immaculate side-by-side duplex offers incredible potential in the thriving Bonnie Doon market. With long term tenants on both sides, each unit spans approximately 1064 sq ft and includes 3 spacious bedrooms. 9428 features a large 16'X16' deck, complete with French doors leading into a cozy den, plus a west-facing backyard perfect for sunsets. Sitting on a massive 50'X171' lot with a quad garage, this property is in a prime location, with the surrounding area seeing increasing values. The north side of the duplex has been lovingly maintained by the same tenants for several years and includes a finished basement and a second kitchen. With Edmonton's current investor market booming, this is an exceptional opportunity to capitalize on high-demand real estate in one of the city's most desirable neighborhoods.

#### **Essential Information**

MLS® # E4420430 Price \$1,075,000

Bedrooms 3
Bathrooms 3.00
Full Baths 3

Square Footage 2,129
Acres 0.00
Year Built 1968

Type Single Family

Sub-Type Duplex Side By Side

Style Bungalow