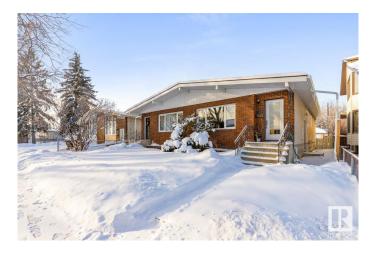

### \$1,075,000

3 Bedroom, 3.00 Bathroom, 2,129 sqft Single Family on 0.00 Acres

Bonnie Doon, Edmonton, AB

Located just one block from the Millcreek Ravine and only 5 minutes from downtown Edmonton, this immaculate side-by-side duplex offers incredible potential in the thriving Bonnie Doon market. With long term tenants on both sides, each unit spans approximately 1064 sq ft and includes 3 spacious bedrooms. 9428 features a large 16'X16' deck, complete with French doors leading into a cozy den, plus a west-facing backyard perfect for sunsets. Sitting on a massive 50'X171' lot with a quad garage, this property is in a prime location, with the surrounding area seeing increasing values. The north side of the duplex has been lovingly maintained by the same tenants for several years and includes a finished basement and a second kitchen. With Edmonton's current investor market booming, this is an exceptional opportunity to capitalize on high-demand real estate in one of the city's most desirable neighborhoods.

#### **Essential Information**

MLS® # E4420430 Price \$1,075,000

Bedrooms 3
Bathrooms 3.00
Full Baths 3

Square Footage 2,129
Acres 0.00
Year Built 1968

Type Single Family

Sub-Type Duplex Side By Side

Style Bungalow