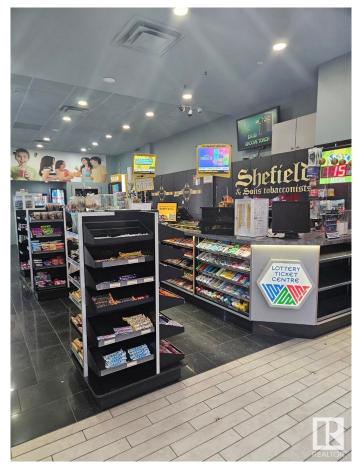

#### \$249,000

0 Bedroom, 0.00 Bathroom, Business on 0.00 Acres

Central Mcdougall, Edmonton, AB

Own a well - established Shefield & Sons Franchised Cigar and Smoke Shop in a prime shopping Mall location with high foot traffic, situated next to the food court and major attractions. Offering a diverse range of products, including cigarettes, premium cigars, vaping accessories, lottery tickets, and more, this easy - to - operate business comes with full franchisor support, training, and a reasonable loyalty fee. With pre - pandemic revenues exceeding \$ 1.75 million annually, it presents a great opportunity for a family - run operation or entrepreneurs looking for a turnkey investment. Established business for 30+ years, boasts consistent sales, loyal clientele, and significant growth potential. Priced at only \$249,000, this is a rare chance to be your own boss.