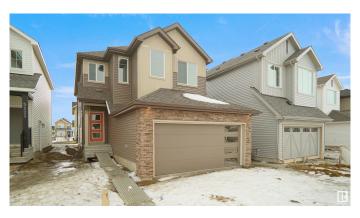

## \$609,997

3 Bedroom, 3.00 Bathroom, 2,153 sqft Single Family on 0.00 Acres

Keswick Area, Edmonton, AB

Welcome to the "Columbia― built by the award winning Pacesetter homes and is located on a quiet street in the heart Keswick Landing. This unique property in Keswick offers nearly 2155 sq ft of living space. The main floor features a large front entrance which has a closed off den next to it which can be used a bedroom/ office if needed and a 3 piece bath, as well as an open kitchen with quartz counters, and a large walkthrough pantry that is leads through to the mudroom and garage. Large windows allow natural light to pour in throughout the house. Upstairs you'II find 3 large bedrooms and a good sized bonus room. This home has a side separate entrance perfect for a future legal suite or nanny suite. This home is now move in ready!

#### **Exterior**

Exterior Wood, Stone, Vinyl

Exterior Features Golf Nearby, Park/Reserve, Playground Nearby, Public Swimming Pool,

Public Transportation, Schools, Shopping Nearby, See Remarks

Roof Asphalt Shingles