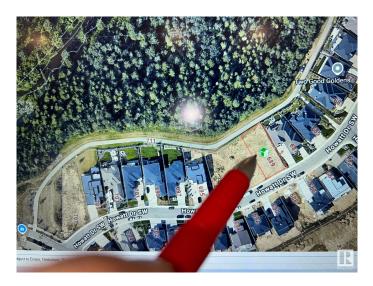

#### \$899,000

0 Bedroom, 0.00 Bathroom, Single Family on 0.00 Acres

Hays Ridge Area, Edmonton, AB

"Jagare Ridge" is situated in the Hays Ridge Area thats reputed to be an upper class community where you can live your dream. Build your home on a this 8250 SQ ft, sloping back lot/potentialy a walkout, backing on to trees on a huge private green space,Golf course, a spirling creek, water fountains. Super natural settings lend to a prestigious,quite neibhorhood yet schools,shopping commons,Anthony Henday Drive are only a few minutes away.Edm International Airport is a max 20 minutes drive.

#### **Community Information**

| Address     | 689 Howatt Drive |
|-------------|------------------|
| Area        | Edmonton         |
| Subdivision | Hays Ridge Area  |
| City        | Edmonton         |
| County      | ALBERTA          |