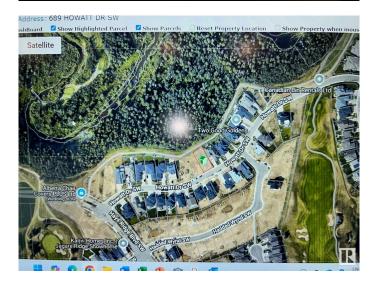

#### **Community Information**

| Address     | 689 Howatt Drive |
|-------------|------------------|
| Area        | Edmonton         |
| Subdivision | Hays Ridge Area  |
| City        | Edmonton         |
| County      | ALBERTA          |

Province AB Postal Code T6W 3K3