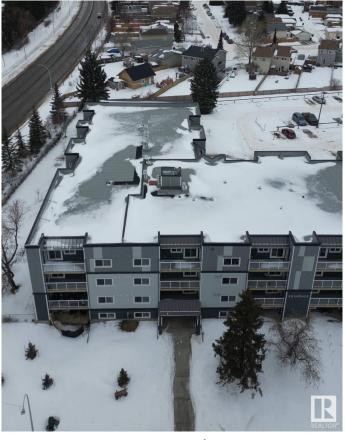

# \$189,900

2 Bedroom, 1.50 Bathroom, 945 sqft Condo / Townhouse on 0.00 Acres

La Perle, Edmonton, AB

Welcome to Erindale! This bright, west-facing 2-bedroom, 1.5-bath condo features in-suite laundry and boasts all the modern finishes you expect, like quartz countertops, vinyl plank flooring, and an electric fireplace. But this unit goes above and beyondâ€"thanks to a taller ceiling in the sunken living room, it feels even more spacious, open, and airy. Need extra storage? There's a handy storage room off the deck, plus a dedicated bike storage room. And if you're looking for more amenities, you'II find a fitness room and an energized parking stall, with additional stalls available for rent. Location is key, and this one's perfectâ€"just a short walk to the future LRT station, West Edmonton Mall, schools, and shopping. Plus, following a building fire in 2022, this entire project was rebuilt to exceed today's building standards. With everything done, all that's left to do is move in!

# **Community Information**

Address N/A

Area Edmonton
Subdivision La Perle
City Edmonton
County ALBERTA

Province AB

Postal Code T5J 3A7