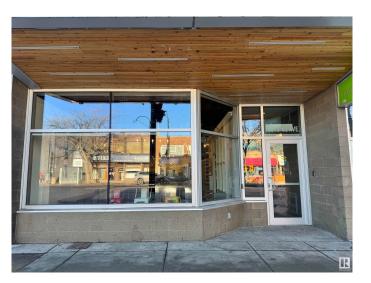

## \$10,000

0 Bedroom, 0.00 Bathroom, Business on 0.00 Acres

Queen Alexandra, Edmonton, AB

This 1931 sqft COFFEE shop has new DESIGN and new reno. Located right on busy and HIGH traffic spot. Open concept with VIP room inside. You can put new kitchen at the back of the store. Or you can easy to change different menu. Subject to landlord approval. Close to U of A area. Reasonable rent and PRICE TO SELL.