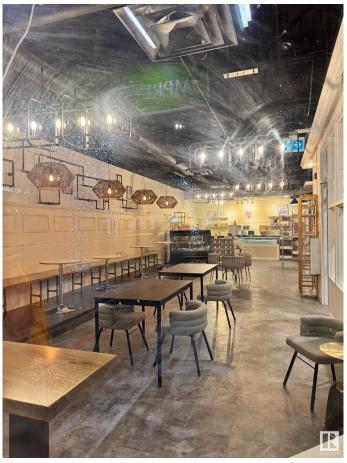

## \$10,000

0 Bedroom, 0.00 Bathroom, Business on 0.00 Acres

Queen Alexandra, Edmonton, AB

This 1931 sqft COFFEE shop has new DESIGN and new reno. Located right on busy and HIGH traffic spot. Open concept with VIP room inside. You can put new kitchen at the back of the store. Or you can easy to change different menu. Subject to landlord approval. Close to U of A area. Reasonable rent and PRICE TO SELL.