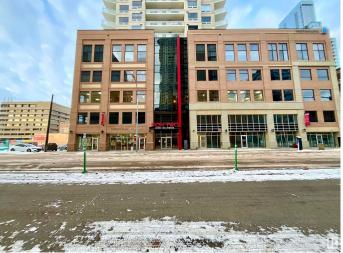

# \$1,390,000 - 302 10410 102 Avenue, Edmonton

MLS® #E4419740

## \$1,390,000

0 Bedroom, 0.00 Bathroom, Office on 0.00 Acres

Downtown (Edmonton), Edmonton, AB

Fully built out high end office space in the Fox II tower downtown. High ceilings throughout the open concept workspaces. Two private offices & large boardroom. Reception off the main entrance, open kitchen area and two private washrooms. Abundance of natural light from the perimeter windows. Two titled parking stalls - one tandem and one single. Furnishings negotiable.

## Exterior

| Exterior     | Steel Frame |
|--------------|-------------|
| Construction | Steel Frame |