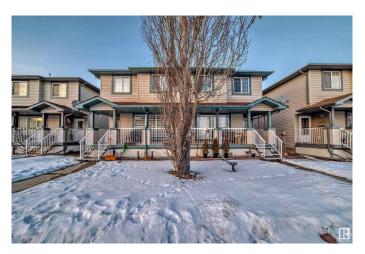

#### \$388,000

3 Bedroom, 1.50 Bathroom, 1,232 sqft Single Family on 0.00 Acres

Silver Berry, Edmonton, AB

This charming two-story half-duplex is located on a quiet street in Silver Berry. It features three bedrooms, one-and-a-half bathrooms, a double detached garage, and a covered deck. On the main floor, you'll find a spacious living area, a large kitchen, and a dining area. The basement is currently open for development and offers the potential for a fourth bedroom. Convenient parking is available in front of the property, and the house backs onto green space. Various amenities are within a short distance. Recent improvements include a hot water tank, stove, over-the-range - Microwave, Oven, fridge, and garage door. Additionally, there is a customized walk-in closet in the main bedroom.

#### **Exterior**

Exterior Wood, Vinyl

Exterior Features Back Lane, Fenced, Flat Site, Landscaped, Playground Nearby, Public

Transportation, Schools, Shopping Nearby

Roof Asphalt Shingles

Construction Wood, Vinyl