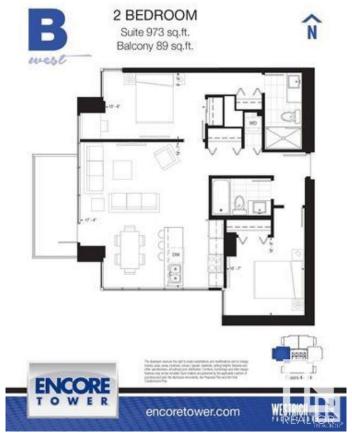

## \$355,000

2 Bedroom, 2.00 Bathroom, 865 sqft Condo / Townhouse on 0.00 Acres

Downtown (Edmonton), Edmonton, AB

CENTRALLY LOCATED IN DOWNTOWN EDMONTON. ENCORE TOWNER AT 10180 103 ST. WALK TO ROGERS ICE DISTRICT. THIS 2 BEDROOMS, 2 FULL BATHROOMS UNIT HAS SPLIT-BEDROOM DESIGN & OFFERS SPACIOUS OPEN-CONCEPT LIVING, 20 FT LENGTH WEST BALCONY, A LARGE MASTER BEDROOM FITS QUEEN SIZED BED, DUAL CLOSETS & PRIVATE ENSUITE BATH. OPEN KITCHEN OVERLOOKS LIVING ROOM. STAINLESS STEEL APPLICANCES. SLEEK QUARTZ KITCHEN COUNTERTOP. 9 FT CEILING. DURABLE LAMINATED FLOOR. CONDO FEE IS ABOUT \$660.00/M INCLUDING **BUILDING INSURANCE, EXTERIOR &** COMMON AREAS MAINTENANCE, WATER/SEWER, GAS, PROFESSIONAL MANAGEMENT, RESERVED FUND CONTRIBUTION, PROPERT TAX IS ABOUT \$4,019.00 FOR 2024. 1 UNDERGROUND PARKING #351.

#### **Essential Information**

MLS® # E4419218

Price \$355,000

Bedrooms 2

Bathrooms 2.00

Full Baths 2

Square Footage 865 Acres 0.00

Year Built 2020