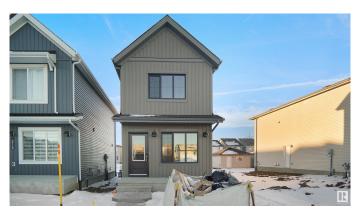

# \$379,998 - 4284 Kinglet Drive, Edmonton

MLS® #E4418120

## \$379,998

2 Bedroom, 2.00 Bathroom, 922 sqft Single Family on 0.00 Acres

Kinglet Gardens, Edmonton, AB

welcome to the all new "Brooke RPL― Built by Broadview Homes and is located in one of North West Edmonton's newest premier communities of Kinglet Gardens. With almost 925 Square Feet it comes with a over sized parking pad, this opportunity is perfect for a young family or young couple. Your main floor is complete with upgrade luxury Vinyl Plank flooring throughout the great room and the kitchen. The main floor open concept has a beautiful open plan with a kitchen that has upgraded cabinets, upgraded counter tops and a tile back splash. The upper level has 2 bedrooms and 2 full bathrooms. This single family home also comes with a unspoiled basement perfect for future development. \*\*\* This home is under construction and will be complete in the summer of 2025, Photos used are from the exact model recently built and colors may differ\*\*\*\*