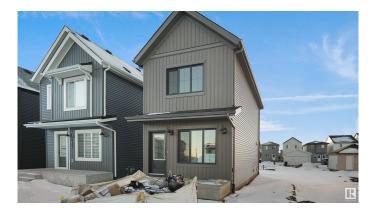

# \$379,998 - 4284 Kinglet Drive, Edmonton

MLS® #E4418120

## \$379,998

2 Bedroom, 2.00 Bathroom, 922 sqft Single Family on 0.00 Acres

Kinglet Gardens, Edmonton, AB

welcome to the all new "Brooke RPL― Built by Broadview Homes and is located in one of North West Edmonton's newest premier communities of Kinglet Gardens. With almost 925 Square Feet it comes with a over sized parking pad, this opportunity is perfect for a young family or young couple. Your main floor is complete with upgrade luxury Vinyl Plank flooring throughout the great room and the kitchen. The main floor open concept has a beautiful open plan with a kitchen that has upgraded cabinets, upgraded counter tops and a tile back splash. The upper level has 2 bedrooms and 2 full bathrooms. This single family home also comes with a unspoiled basement perfect for future development. \*\*\* This home is under construction and will be complete in the summer of 2025, Photos used are from the exact model recently built and colors may differ\*\*\*\*