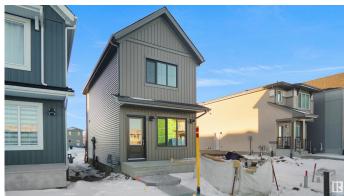

# \$379,998 - 4284 Kinglet Drive, Edmonton

MLS® #E4418120

## \$379,998

2 Bedroom, 2.00 Bathroom, 922 sqft Single Family on 0.00 Acres

Kinglet Gardens, Edmonton, AB

welcome to the all new "Brooke RPL― Built by Broadview Homes and is located in one of North West Edmonton's newest premier communities of Kinglet Gardens. With almost 925 Square Feet it comes with a over sized parking pad, this opportunity is perfect for a young family or young couple. Your main floor is complete with upgrade luxury Vinyl Plank flooring throughout the great room and the kitchen. The main floor open concept has a beautiful open plan with a kitchen that has upgraded cabinets, upgraded counter tops and a tile back splash. The upper level has 2 bedrooms and 2 full bathrooms. This single family home also comes with a unspoiled basement perfect for future development. \*\*\* This home is under construction and will be complete in the summer of 2025, Photos used are from the exact model recently built and colors may differ\*\*\*\*