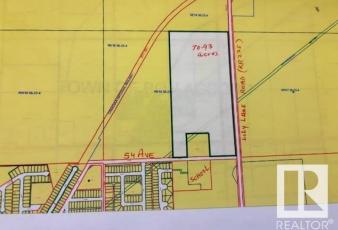

### \$950,000

0 Bedroom, 0.00 Bathroom, Single Family on 70.93 Acres

Bon Accord, Bon Accord, AB

70.93 acres located on NW Corner of LILY LAKE ROAD (RR235) and 54 ave in Town of BON ACCORD. It is well located piece of land, just north of the corner of HWY 28& LILY LAKE RD (RR235). This excellent parcel of land is almost immediately developable into Residential, business and industrial type of developments. Town of BON ACCORD is very co-operative pro-development locality situated right on HWY 28 (about 15 minutes from city of Edmonton's northern boundary). Town of BON ACCORD can be accessed from Edmonton through HWY 28 (via Manning Drive) and through HWY 28 going north via 97 St. NW.

## **Community Information**

| Address     | 4702 54 Avenue |
|-------------|----------------|
| Area        | Bon Accord     |
| Subdivision | Bon Accord     |

| City        | Bon Accord |
|-------------|------------|
| County      | ALBERTA    |
| Province    | AB         |
| Postal Code | T0A 0K0    |