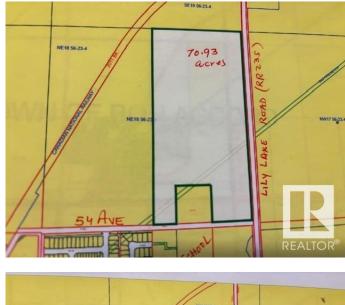

### \$950,000

0 Bedroom, 0.00 Bathroom, Single Family on 70.93 Acres

Bon Accord, Bon Accord, AB

70.93 acres located on NW Corner of LILY LAKE ROAD (RR235) and 54 ave in Town of BON ACCORD. It is well located piece of land, just north of the corner of HWY 28& LILY LAKE RD (RR235). This excellent parcel of land is almost immediately developable into Residential, business and industrial type of developments. Town of BON ACCORD is very co-operative pro-development locality situated right on HWY 28 (about 15 minutes from city of Edmonton's northern boundary). Town of BON ACCORD can be accessed from Edmonton through HWY 28 (via Manning Drive) and through HWY 28 going north via 97 St. NW.

## **Community Information**

| Address     | 4702 54 Avenue |
|-------------|----------------|
| Area        | Bon Accord     |
| Subdivision | Bon Accord     |

| City        | Bon Accord |
|-------------|------------|
| County      | ALBERTA    |
| Province    | AB         |
| Postal Code | T0A 0K0    |