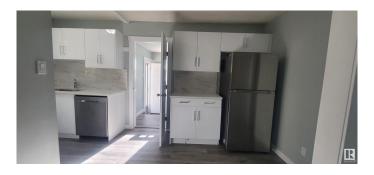

# \$255,000

4 Bedroom, 2.00 Bathroom, 646 sqft Single Family on 0.00 Acres

Parkdale (Edmonton), Edmonton, AB

Fully renovated top to bottom, renovations include new windows, flooring, kitchen, paint. semi open concept kitchen and living room. elegant kitchen with new cabinets and stainless-steel appliances, bathroom was fully renovated as well, 2 bedrooms and spacious living room end this level. basement has a separate entrance from the back, two bedrooms and 1 bathroom and a second kitchenet. water tank was replaced couple of months ago. close to schools, shopping and parks.

# Interior

Appliances Dryer, Hood Fan, Washer, Refrigerators-Two, Stoves-Two

Heating Forced Air-1, Natural Gas

Stories 1

Has Basement Yes

Basement Full, Finished