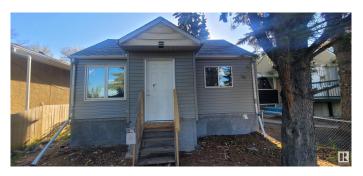

# \$255,000

4 Bedroom, 2.00 Bathroom, 646 sqft Single Family on 0.00 Acres

Parkdale (Edmonton), Edmonton, AB

Fully renovated top to bottom, renovations include new windows, flooring, kitchen, paint. semi open concept kitchen and living room. elegant kitchen with new cabinets and stainless-steel appliances, bathroom was fully renovated as well, 2 bedrooms and spacious living room end this level. basement has a separate entrance from the back, two bedrooms and 1 bathroom and a second kitchenet. water tank was replaced couple of months ago. close to schools, shopping and parks.

## **Exterior**

Exterior Wood, Vinyl

Exterior Features Landscaped, Park/Reserve, Schools, Shopping Nearby

Roof Asphalt Shingles

Construction Wood, Vinyl

Foundation Concrete Perimeter