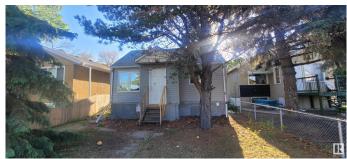

# \$255,000

4 Bedroom, 2.00 Bathroom, 646 sqft Single Family on 0.00 Acres

Parkdale (Edmonton), Edmonton, AB

Fully renovated top to bottom, renovations include new windows, flooring, kitchen, paint. semi open concept kitchen and living room. elegant kitchen with new cabinets and stainless-steel appliances, bathroom was fully renovated as well, 2 bedrooms and spacious living room end this level. basement has a separate entrance from the back, two bedrooms and 1 bathroom and a second kitchenet. water tank was replaced couple of months ago. close to schools, shopping and parks.

## **Exterior**

Exterior Wood, Vinyl

Exterior Features Landscaped, Park/Reserve, Schools, Shopping Nearby

Roof Asphalt Shingles

Construction Wood, Vinyl

Foundation Concrete Perimeter