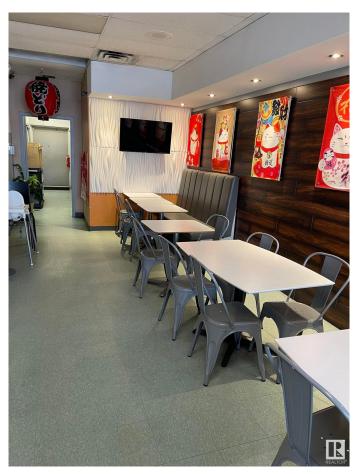

## \$123,800

0 Bedroom, 0.00 Bathroom, Business on 0.00 Acres

Killarney, Edmonton, AB

This WELL known business located in a busy strip mall. High traffic area. Serving REMEN, BUBBLE TEA.... Business is pretty steady with lots of take out and on line orders. Simple menu and easy to operate. It has great potential to add more items and increase the sales. Don't miss it!!