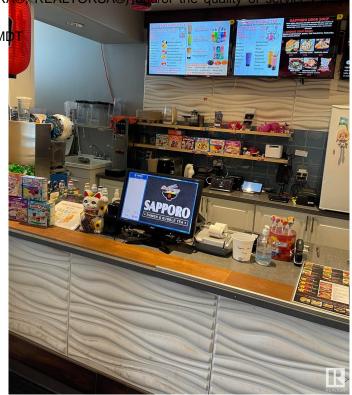

## \$123,800

0 Bedroom, 0.00 Bathroom, Business on 0.00 Acres

Killarney, Edmonton, AB

This WELL known business located in a busy strip mall. High traffic area. Serving REMEN, BUBBLE TEA.... Business is pretty steady with lots of take out and on line orders. Simple menu and easy to operate. It has great potential to add more items and increase the sales. Don't miss it!!