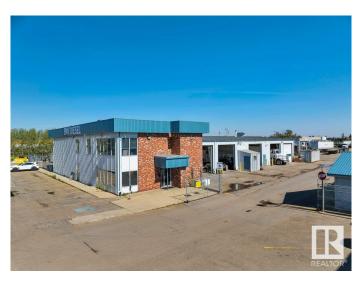

#### \$4,380,000

0 Bedroom, 0.00 Bathroom, Industrial on 0.00 Acres

Garside Industrial, Edmonton, AB

Exceptional commercial property with a sprawling land size of 3.56 acres. Boasting a vast shop and office area spanning over 12,000.00 square feet. This property is equipped with a truck wash bay, four drive through truck repair bays and a bay for storage and parts. The shop area has 11, 14' overhead doors and epoxy coated floor. Makeup air system and has separate lines for compressed air, water and oil. The office area offers comfort with air conditioning, luxury vinyl plank flooring, ample windows, and soundproof separation from the shop. All the light fixtures in office, shop and yard are LED. An ideal space and location for a heavy duty truck repair business with additional revenue from a large truck wash bay, plus increase your profits even more by leasing semi truck owners large parking stalls!