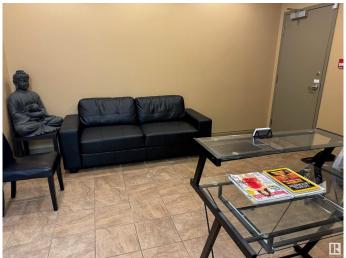

### \$375,000

0 Bedroom, 0.00 Bathroom, Office on 0.00 Acres

Parsons Industrial, Edmonton, AB

Approx 1,000 sq.ft. of office space FOR SALE in the highly visible Square on 23rd. 2nd floor space offers 4 private offices (3 with windows), reception area, board room (or 5th office - with a window), kitchen area, and large storage room. Building offers a mix of retail and professional services. Ample parking, and signage available. Building also features an elevator and is handicap accessible. This would make a great space for professionals (medical, finance, law, etc) Great accessibility to major roadways such as the Whitemud and Anthony Henday.