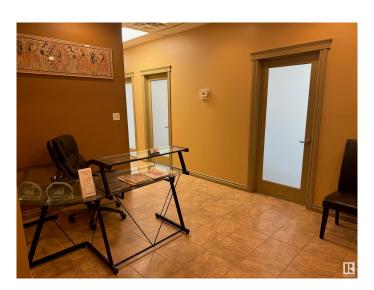

### \$375,000

0 Bedroom, 0.00 Bathroom, Office on 0.00 Acres

Parsons Industrial, Edmonton, AB

Approx 1,000 sq.ft. of office space FOR SALE in the highly visible Square on 23rd. 2nd floor space offers 4 private offices (3 with windows), reception area, board room (or 5th office - with a window), kitchen area, and large storage room. Building offers a mix of retail and professional services. Ample parking, and signage available. Building also features an elevator and is handicap accessible. This would make a great space for professionals (medical, finance, law, etc) Great accessibility to major roadways such as the Whitemud and Anthony Henday.