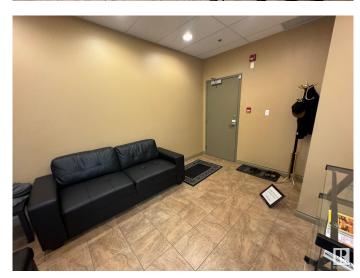

### \$375,000

0 Bedroom, 0.00 Bathroom, Office on 0.00 Acres

Parsons Industrial, Edmonton, AB

Approx 1,000 sq.ft. of office space FOR SALE in the highly visible Square on 23rd. 2nd floor space offers 4 private offices (3 with windows), reception area, board room (or 5th office - with a window), kitchen area, and large storage room. Building offers a mix of retail and professional services. Ample parking, and signage available. Building also features an elevator and is handicap accessible. This would make a great space for professionals (medical, finance, law, etc) Great accessibility to major roadways such as the Whitemud and Anthony Henday.