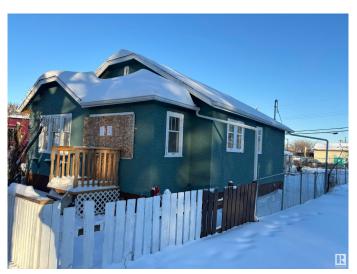

### \$219,900

2 Bedroom, 1.00 Bathroom, 772 sqft Single Family on 0.00 Acres

Parkdale (Edmonton), Edmonton, AB

Discover the endless possibilities with this expansive MIXED-USE zoned parcel in the vibrant PARKDALE neighborhood. Located just steps from the lively 118th Avenue, this area is a dynamic hub of culture and community. Experience the charm of bustling cafes, trendy boutiques, vibrant street performances, and fresh markets; all contributing to the energy of this sought-after location. With excellent infill potential, this property is ideal for visionary developers or investors. Please note, the property is being sold AS IS for land value only, as the existing home is not suitable for habitation. The lot measures 33 feet wide by 120 feet deep, and utilities have already been disconnected, making it ready for your next project.

Year Built 1908

Type Single Family

Sub-Type Detached Single Family

Style Bungalow

Status Active

## **Exterior**

Exterior Wood, Stucco

Exterior Features Back Lane, Public Transportation, See Remarks

Roof Asphalt Shingles

Construction Wood, Stucco

Foundation Block, Concrete Perimeter