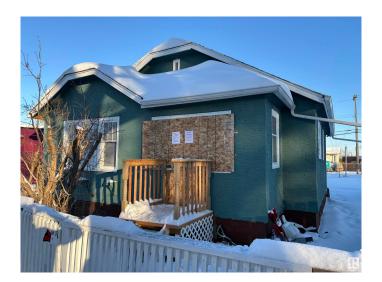

### \$219,900

2 Bedroom, 1.00 Bathroom, 772 sqft Single Family on 0.00 Acres

Parkdale (Edmonton), Edmonton, AB

Discover the endless possibilities with this expansive MIXED-USE zoned parcel in the vibrant PARKDALE neighborhood. Located just steps from the lively 118th Avenue, this area is a dynamic hub of culture and community. Experience the charm of bustling cafes, trendy boutiques, vibrant street performances, and fresh markets; all contributing to the energy of this sought-after location. With excellent infill potential, this property is ideal for visionary developers or investors. Please note, the property is being sold AS IS for land value only, as the existing home is not suitable for habitation. The lot measures 33 feet wide by 120 feet deep, and utilities have already been disconnected, making it ready for your next project.

Year Built 1908

Type Single Family

Sub-Type Detached Single Family

Style Bungalow

Status Active

## **Exterior**

Exterior Wood, Stucco

Exterior Features Back Lane, Public Transportation, See Remarks

Roof Asphalt Shingles

Construction Wood, Stucco

Foundation Block, Concrete Perimeter