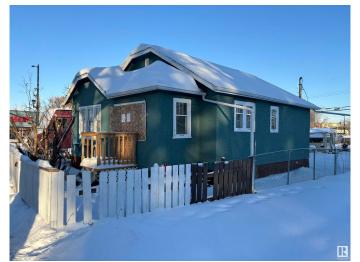

### \$219,900

2 Bedroom, 1.00 Bathroom, 772 sqft Single Family on 0.00 Acres

Parkdale (Edmonton), Edmonton, AB

Discover the endless possibilities with this expansive MIXED-USE zoned parcel in the vibrant PARKDALE neighborhood. Located just steps from the lively 118th Avenue, this area is a dynamic hub of culture and community. Experience the charm of bustling cafes, trendy boutiques, vibrant street performances, and fresh markets; all contributing to the energy of this sought-after location. With excellent infill potential, this property is ideal for visionary developers or investors. Please note, the property is being sold AS IS for land value only, as the existing home is not suitable for habitation. The lot measures 33 feet wide by 120 feet deep, and utilities have already been disconnected, making it ready for your next project.

Year Built 1908

Type Single Family

Sub-Type Detached Single Family

Style Bungalow

Status Active

## **Exterior**

Exterior Wood, Stucco

Exterior Features Back Lane, Public Transportation, See Remarks

Roof Asphalt Shingles

Construction Wood, Stucco

Foundation Block, Concrete Perimeter