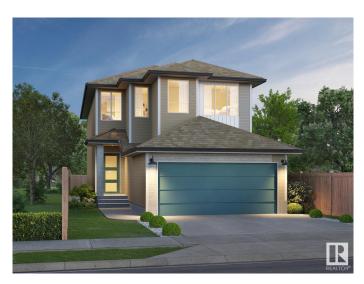

# \$599,998 - 9704 Carson Place, Edmonton

MLS® #E4415605

#### \$599,998

3 Bedroom, 2.50 Bathroom, 2,153 sqft Single Family on 0.00 Acres

Chappelle Area, Edmonton, AB

Welcome to the "Columbia― built by the award winning Pacesetter homes and is located on a quiet street in the heart Crimson at Chappelle. This unique property in Keswick offers nearly 2155 sq ft of living space. The main floor features a large front entrance which has a large flex room next to it which can be used a bedroom/ office if needed, as well as an open kitchen with quartz counters, and a large walkthrough pantry that is leads through to the mudroom and garage. Large windows allow natural light to pour in throughout the house. Upstairs you'II find 3 large bedrooms and a good sized bonus room. This is the perfect place to call home and the best part is this home backs onto a large greenspace so no neighborhood behind you. This home has a side separate entrance perfect for a future legal suite or nanny suite. \*\*\* Home is under construction and will be complete in the spring, the photos being used are from the exact home recently built colors may vary, home to be complete by June 2025 \*\*\*

#### **Essential Information**

| MLS® # | E4415605  |
|--------|-----------|
| Price  | \$599,998 |

| Bedrooms       | 3                      |
|----------------|------------------------|
| Bathrooms      | 2.50                   |
| Full Baths     | 2                      |
| Half Baths     | 1                      |
| Square Footage | 2,153                  |
| Acres          | 0.00                   |
| Year Built     | 2024                   |
| Туре           | Single Family          |
| Sub-Type       | Detached Single Family |
| Style          | 2 Storey               |
| Status         | Active                 |