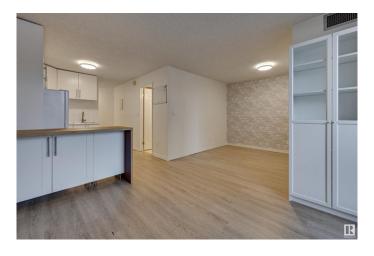

#### \$145,000

1 Bedroom, 1.00 Bathroom, 484 sqft Condo / Townhouse on 0.00 Acres

WîhkwÃantôwin, Edmonton, AB

TREELINE VIEWS from this RENOVATED BRIGHT studio suite in the majestic, iconic LEMARCHAND TOWER conveniently located steps away from the river valley walking/biking trails, restaurants, coffee shops & quick access to the U of A, Brewery District & Ice District. Open layout with an upgraded kitchen with white cabinetry and an eating bar. Newer vinyl plank flooring throughout. 4 piece main bathroom. Good size balcony with an east exposure. Included is the stove, fridge, washer, dryer and A/C. Titled underground parking #247 on P2. LeMarchand has a guest suite & a renovated social room with a patio. A perfect executive condo! Shows very well!