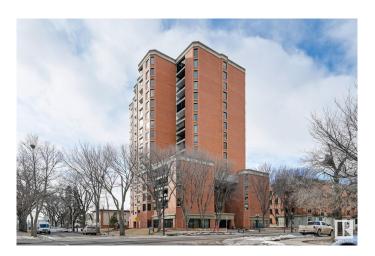

# \$145,000 - 203 11503 100 Avenue, Edmonton

MLS® #E4415533

#### \$145,000

1 Bedroom, 1.00 Bathroom, 484 sqft Condo / Townhouse on 0.00 Acres

WîhkwÃantôwin, Edmonton, AB

TREELINE VIEWS from this RENOVATED BRIGHT studio suite in the majestic, iconic LEMARCHAND TOWER conveniently located steps away from the river valley walking/biking trails, restaurants, coffee shops & quick access to the U of A, Brewery District & Ice District. Open layout with an upgraded kitchen with white cabinetry and an eating bar. Newer vinyl plank flooring throughout. 4 piece main bathroom. Good size balcony with an east exposure. Included is the stove, fridge, washer, dryer and A/C. Titled underground parking #247 on P2. LeMarchand has a guest suite & a renovated social room with a patio. A perfect executive condo! Shows very well!

#### **Exterior**

Exterior Concrete, Brick

Exterior Features Golf Nearby, Public Transportation, Shopping Nearby, View City, View

Downtown, See Remarks

Roof Tar & T

Foundation Concrete Perimeter