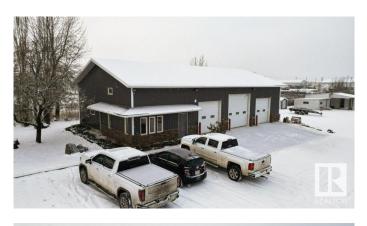

#### \$1,350,000

0 Bedroom, 0.00 Bathroom, Industrial on 0.00 Acres

Winterburn Industrial Area West, Edmonton, AB

2937 Sq ft Building on 1.28 acres in Winterburn. Additional 440 sq. ft. Mezzanine for addition offices or board room. 3 over head doors and additional storage buildings . Land is compacted gravel, fully fenced and gated. Great opportunity for trucking Companies, manufacturers and more.

### **Community Information**

| Address     | 22904 110 Avenue                |
|-------------|---------------------------------|
| Area        | Edmonton                        |
| Subdivision | Winterburn Industrial Area West |
| City        | Edmonton                        |
| County      | ALBERTA                         |
| Province    | AB                              |
| Postal Code | T5S 0A7                         |