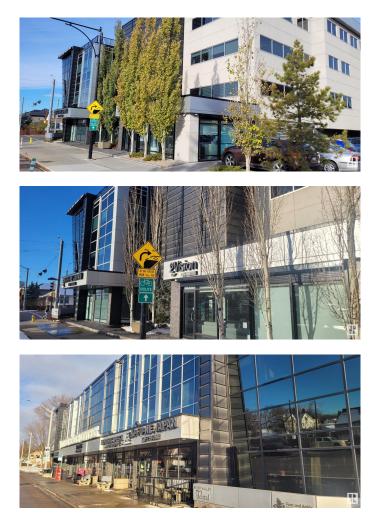

## \$449,000

0 Bedroom, 0.00 Bathroom, Office on 0.00 Acres

Queen Alexandra, Edmonton, AB

LOCATION LOCATION !! For this ULTRA MODERN office space in this sought after Medical building. A great area mins to Whyte Avenue, University of Alberta and downtown. This professional building is built within the 109 Street development plan with a high ranking score of 71. Fantastic parking with 4 levels of underground parking & lots of additional surface parking . A strong lease tenant is in place and this is a great investment opportunity, A Restrictive Covenant in the building creates a competitive position for each clinic. Surrounded by other large Anchor tenants and medical professionals this is the perfect location for business. Convenient ground floor unit is fully built out with large reception /waiting area, 3 consulting rooms,2 large imaging rooms & 3 change rooms. A full kitchen for staff, laundry room and separate office. Dont miss the chance to own in here.