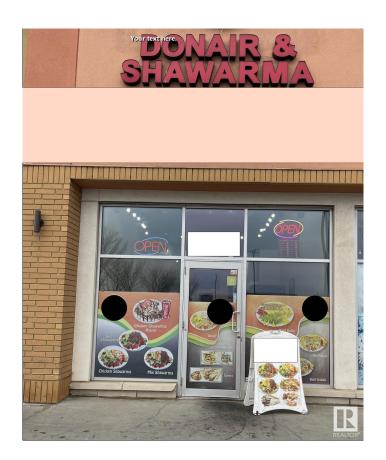

### \$325,000

0 Bedroom, 0.00 Bathroom, Business on 0.00 Acres

Place La Rue, Edmonton, AB

Well Established Donair & Shawarma Restaurant Located In A Very Busy Shopping Centre on the West Side Od Edmonton