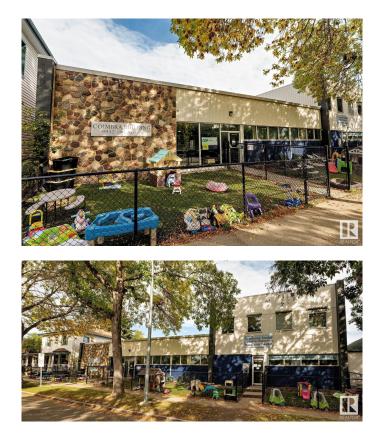

#### \$3,650,000

0 Bedroom, 0.00 Bathroom, Office on 0.00 Acres

Ritchie, Edmonton, AB

The Coimbra Building is a well-maintained, mixed-use commercial property in a prime south-central Edmonton location, in the Ritchie community. This unique asset combines one & two-storey sections, offering approximately 11,464 sq. ft. of leasable area. Built in 1967 & 1990, the buildings are well maintained and in great condition, with no significant deferred maintenance noted, presenting a solid investment opportunity. Included with this sale is a character-filled, large 2.5-storey residential property featuring tow suites with updated amenities such as updated windows, plumbing, electrical, and HVAC systems. Both properties are fully leased, making this an ideal income-generating investment in a vibrant area near Whyte Avenue's shops, restaurants, and transit options.