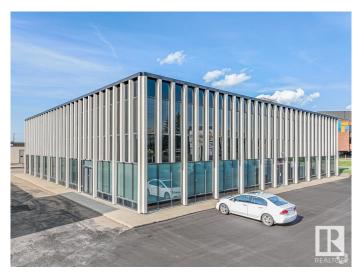

#### \$0

0 Bedroom, 0.00 Bathroom, Office on 0.00 Acres

Mcintyre Industrial, Edmonton, AB

Beautiful Office Space, with living plants throughout the common areas. Situated on 51 ave this space is less than 10-minutes drive to Sherwood Park Freeway, Whitemud Drive, and Calgary Trail and Downtown Edmonton in less than a 20-minute drive. Prime office Space ground floor with demising options from 1,350 sq ft net up to 4,105 sq ft net.

## Exterior

| Exterior     | Concrete, Precast |
|--------------|-------------------|
| Construction | Concrete, Precast |