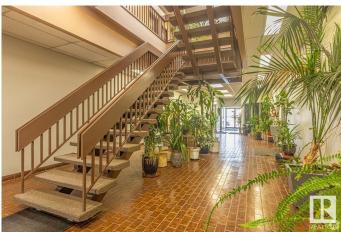

#### \$0

0 Bedroom, 0.00 Bathroom, Office on 0.00 Acres

Mcintyre Industrial, Edmonton, AB

Beautiful Office Space, with living plants throughout the common areas. Situated on 51 ave this space is less than 10-minutes drive to Sherwood Park Freeway, Whitemud Drive, and Calgary Trail and Downtown Edmonton in less than a 20-minute drive. Prime office Space ground floor with demising options from 1,350 sq ft net up to 4,105 sq ft net.