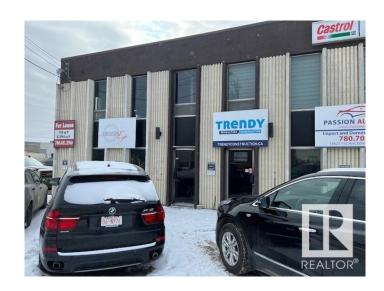

#### \$0

0 Bedroom, 0.00 Bathroom, Industrial on 0.00 Acres

Sheffield Industrial, Edmonton, AB

Great warehouse in great location. 2 small offices, 1 bathroom, mostly warehouse space. Large ground level entrance in back door about 14ftX18ft now available for quick possession.