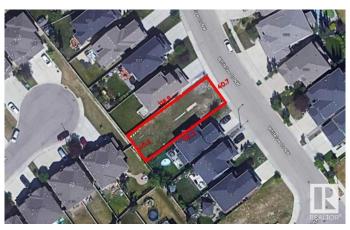

### \$399,500

0 Bedroom, 0.00 Bathroom, Single Family on 0.00 Acres

Windermere, Edmonton, AB

Discover the epitome of luxury living with over 4800+ sq.ft. lot area in the prestigious Windermere community. Nestled in a serene location away from the city's hustle and bustle, this property offers a tranquil retreat while being close to Edmonton's finest amenities. 32' approx building pocket, offering endless possibilities to design your dream home. Enjoy easy access to some of Edmonton's best shops, restaurants, and the beautifully manicured golf course. Just minutes away from the Currents of Windermere, providing a variety of high-end shopping and dining options.